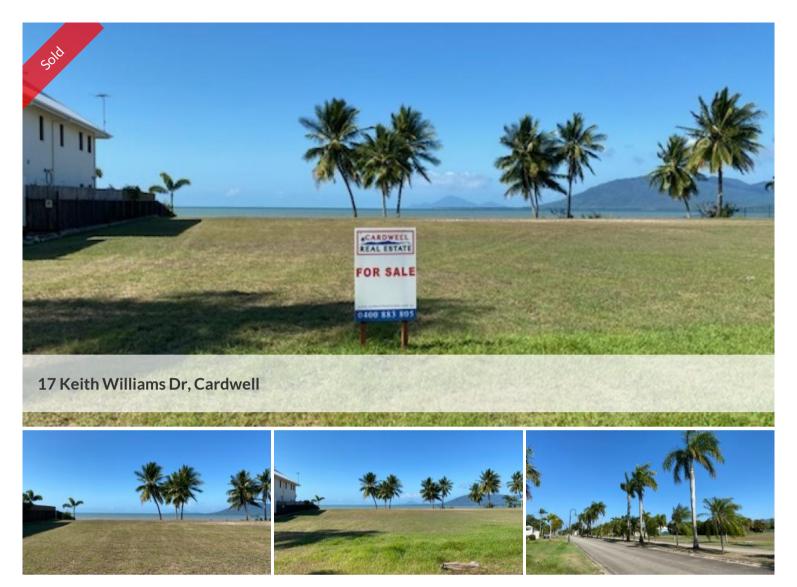

## POSITION PERFECT BEACH FRONT BLOCK

This beachfront property (1,422m2), is a perfect opportunity to build you own dream home only steps from the ocean. This land is available just south of Cardwell a few minutes walk from the CBD. This blank canvas is ready for a savvy buyer or builder that would enjoy the chance to watch the sun rise over Hinchinbrook Island or cast a line before dark. With the Hinchinbrook boat ramp just a stones throw away, any boating enthusiast's would jump at the convenience of access to the water.

🗔 1,422 m2

| Price         | SOLD        |
|---------------|-------------|
| Property Type | Residential |
| Property ID   | 36          |
| Land Area     | 1,422 m2    |