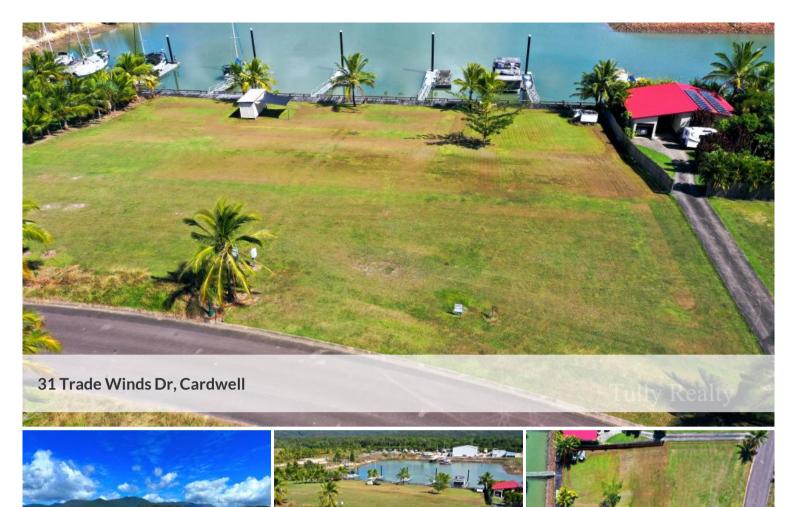

## 2 BLOCKS WITH PONTOONS 390K EACH

New to the Market are these 2 large vacant blocks of land with pontoons at the rear on Tradewinds Drive in Port Hinchinbrook. These blocks are in a perfect position to allow access to the main channel to the ocean and surrounding Islands. Lot 19 is 1,348 m2 and Lot 18 is 1,516 m2. Sale Price is \$390,000 each. Both parcels include a pontoon designed to exceed any storm surge or large cyclone. These blocks have all services and would make an excellent place to build your new home.

□ 1,348 m2

Reduced \$390K each

block

**Property** 

Residential

Type

Property ID 49

Land Area 1,348 m2