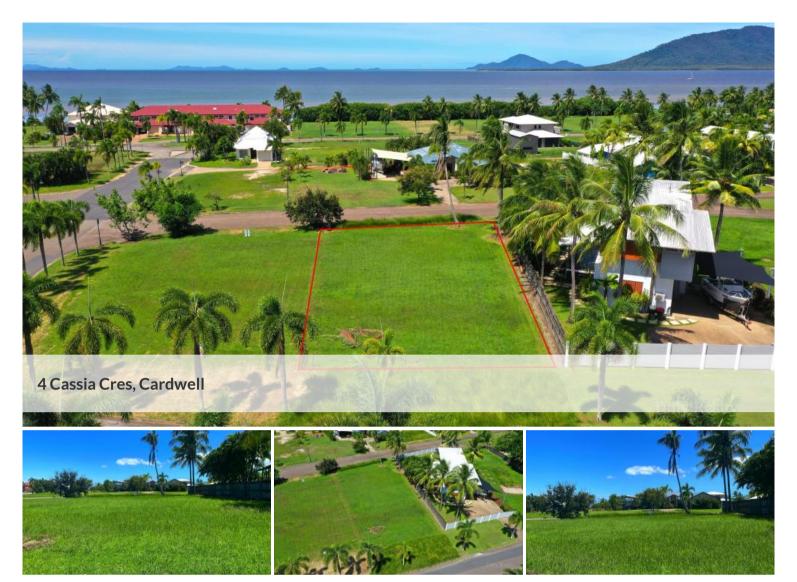

## RESIDENTIAL LAND AT PORT HINCHINBROOK \$110K

New to the market, this 788m2 vacant block of land is ready to build your new home or weekend retreat. Located at Port Hinchinbrook, just south of the village of Cardwell and only a short drive to Ingham or Tully. Enjoy fantastic fishing at the Reef, or simply explore nearby Hinchinbrook and other Islands, with water access only 2 minutes away via boat ramp.

□ 788 m2

Price \$110K

Property Type Residential

Property ID 71

Land Area 788 m2

AGENT DETAILS

Margaret Sorbello - 0472595681

OFFICE DETAILS