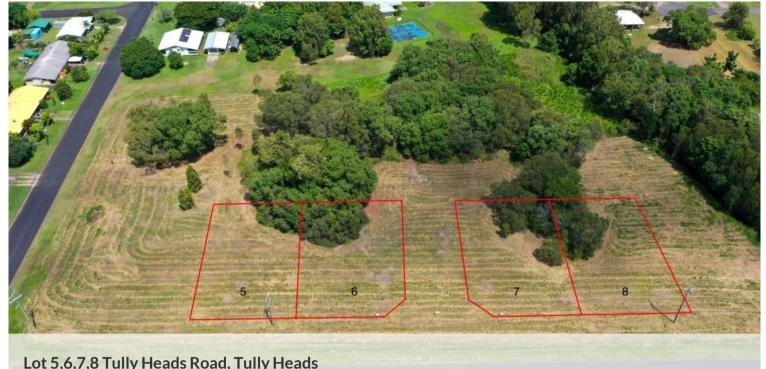

## NEW TULLY HEADS ROAD FRONTAGE LAND

New to the market is a new subdivision along Tully Heads Road and only a short walk to the beach. These 4 generous sized lots each 1,000 m2 are in a perfect position facing the main road to the beach front in Tully Heads. With only a short walk to the local Tavern and Shop or the beach front making these blocks the perfect location to build you new home or weekender.

**1,000 m2** 

\$100,000 per block **Price** 

Property Type Residential

**Property ID** 74

**Land Area** 1,000 m2

**AGENT DETAILS** 

Margaret Sorbello - 0472595681

**OFFICE DETAILS** 