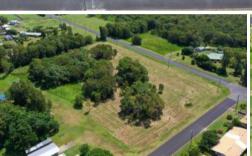

## NEW TULLY HEADS ROAD FRONTAGE LAND

New to the market is a new subdivision along Tully Heads Road and only a short walk to the beach. These 4 generous sized lots each 1,000 m2 are in a perfect position facing the main road to the beach front in Tully Heads. With only a short walk to the local Tavern and Shop or the beach front making these blocks the perfect location to build you new home or weekender.