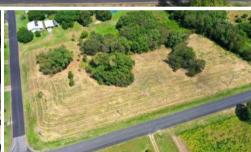

## NEW TULLY HEADS ROAD FRONTAGE LAND

New to the market is a new subdivision along Tully Heads Road and only a short walk to the beach. These 4 generous sized lots each 1,000 m2 are in a perfect position facing the main road to the beach front in Tully Heads. With only a short walk to the local Tavern and Shop or the beach front making these blocks the perfect location to build you new home or weekender.