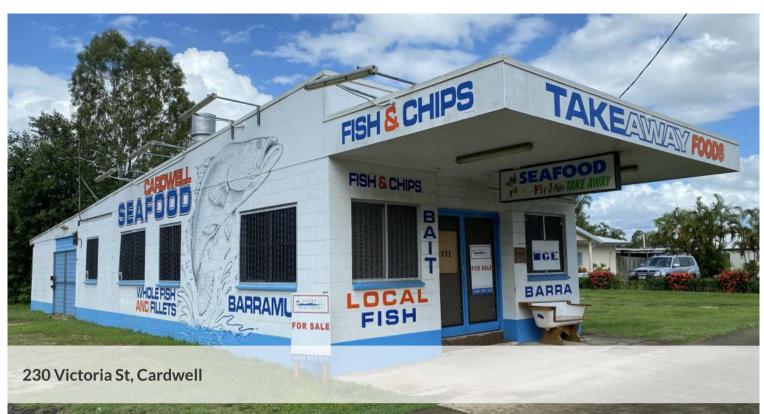

## REDUCED TO SELL CARDWELL

Situated on a corner block with Bruce Highway frontage this landmark property has belonged to the same family for generations. Here is a once in a lifetime opportunity to buy this unique property. The building is solid block and the retail shopfront has direct highway frontage. The property also features a commercial kitchen, large freezer room and two generators. There is also back access and a large gas tank. Everything is here and ready to continue this seafood business as it has been for many years!