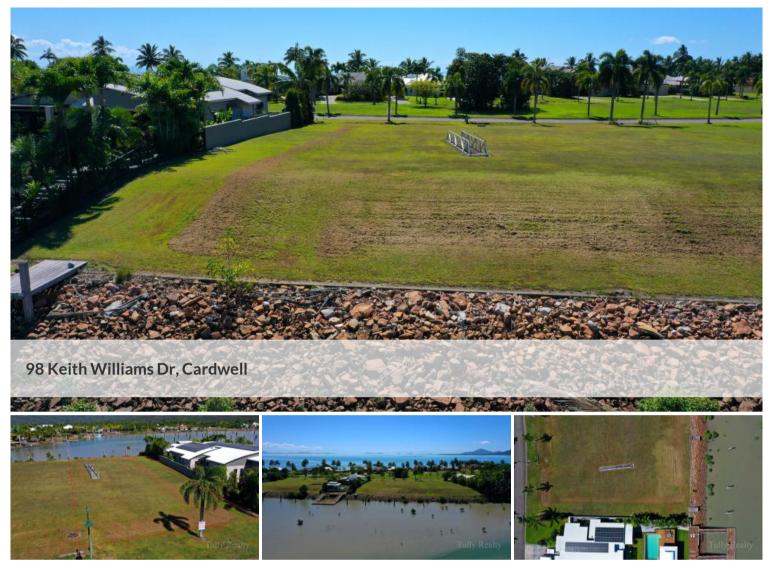

## PLACE YOURSELF IN PORT HINCHINBROOK \$390K

This beautiful block of land could be your new address! With Keith Williams Drive frontage and Marina access to the rear you will be perfectly placed to enjoy everything that seaside living has to offer. Close to the coastal village of Cardwell and nearby fishing amongst the Islands or the Reef. This property has all services and is level and ready to build your new home on.

🗔 1,162 m2

| Price         | Reduced \$350K |
|---------------|----------------|
| Property Type | Residential    |
| Property ID   | 48             |
| Land Area     | 1,162 m2       |