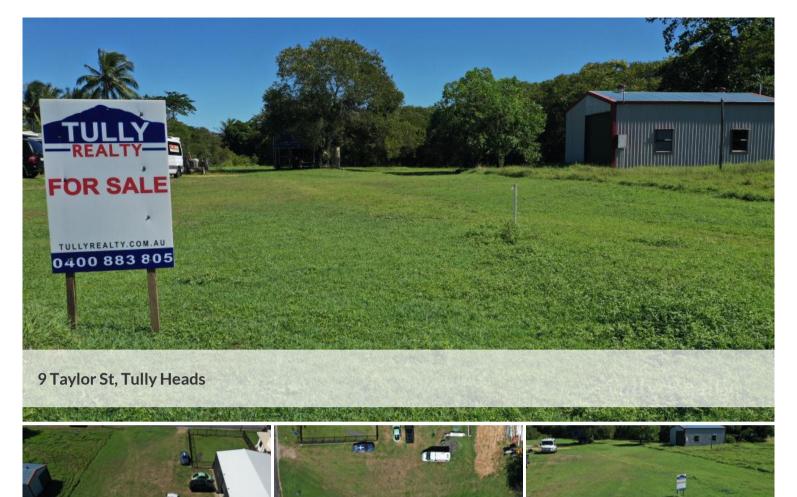

New to the market is this affordable, 599m2 level corner block just across the road from the beach in the beautiful sea side village of Tully Heads. This block is ready for a new build with town water to the site, soil test and plans for a granny flat. From this block you can take a short drive to the local boat ramp, Tavern and shop. Tully is only a short drive away. The fishing in the river and around the local islands is great.

□ 599 m2

Price \$150000
Property Type Residential

Property ID 55

Land Area 599 m2

**AGENT DETAILS** 

Margaret Sorbello - 0472595681

OFFICE DETAILS

Cardwell Real Estate 0417772745