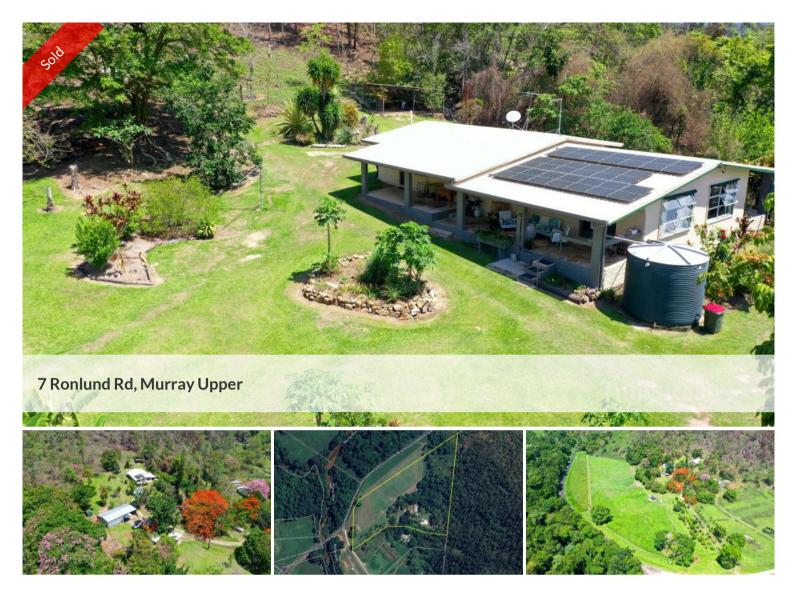

## **RURAL LIFESTYLE \$580K**

New to the market is this beautiful ,rural lifestyle acreage property in the Murray Upper area close to Murray falls and beautiful fresh water swimming spots. The house is nestled privately at the back on the edge of the hillside. Two mountain streams run in the wet season and are both close enough to hear the water running down the hill. The house is positioned above the shed and paddocks.

This property has many features:

5.65 Ha block fenced into 5 paddocks all with water and some with animal shelters

Irrigation and water licence from river

2 Rainwater tank beside the house

Large Shed 18 x 9 mtr

Low maintenance 4 bedroom low set home with air conditioning

Elevated site with beautiful views

Large under cover outdoor entertaining area front and back

Large walk through laundry and separate bathroom and toilet

OFFICE DETAILS

Cardwell Real Estate 0417772745

Spacious open lounge/dining area

Unique kitchen featuring large open shelved panty

Solid block build with internal plastered walls and tiled floors

Established gardens and fruit trees.

Waterfall and 2 small streams close by runs during wet season

Native scrub area to the rear of the property leading up the hillside

This property has many more features and to experience its beauty you must come and see for yourself.