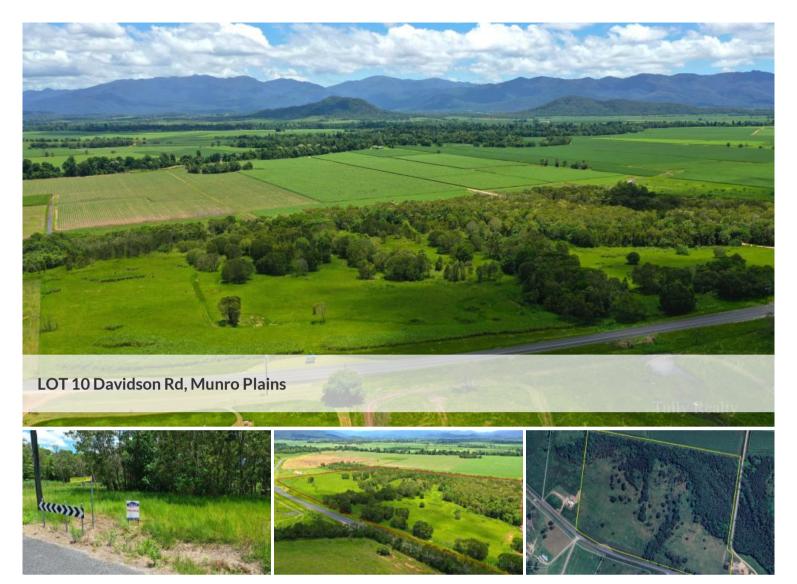

## LARGE RURAL BLOCK \$350K

This large rural block of 16.87 ha, is situated on Davidson Road, Munro Plains, between Cardwell and Tully. The property is ideal for a lifestyle block or cropping and livestock. It has road frontage and is partially cleared with some open bushland to the rear. The property is surrounded by can land and is zoned rural.

□ 16.87 ha

Price \$350K

Property Type Residential

Property ID 91

Land Area 16.87 ha

AGENT DETAILS

Margaret Sorbello - 0472595681

OFFICE DETAILS